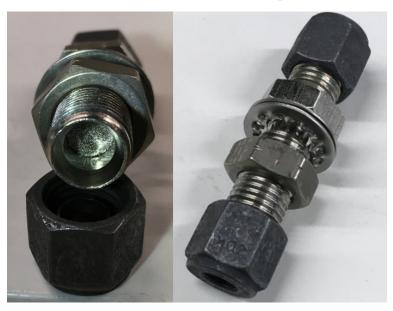

## **Item**

25C0014R0

## **Extended Description:**

Replaces Rosemount p/n: 016432 & 017154

400A: bulkhead fitting, restrictor, sample, Stainless Steel. For sample inlet.SS, bulkhead 1/4" CPI to 1/4" CPI with embedded frits. Comes with two inside-star lock washers. Does NOT come with nuts and ferrules.

Flowrate: approximately 1000 to 3000 cc/min at 3 psid.

Cleaned / hydrocarbon free. Typcially used on analyzers that don't have sample shutoff solenoid valves.

**Price (US List):** call

R I G A S Industrial Gas Analyzers 2310 East Hutton Road Wooster, OH 44691 330-345-5264 330-345-5944 (Fax)